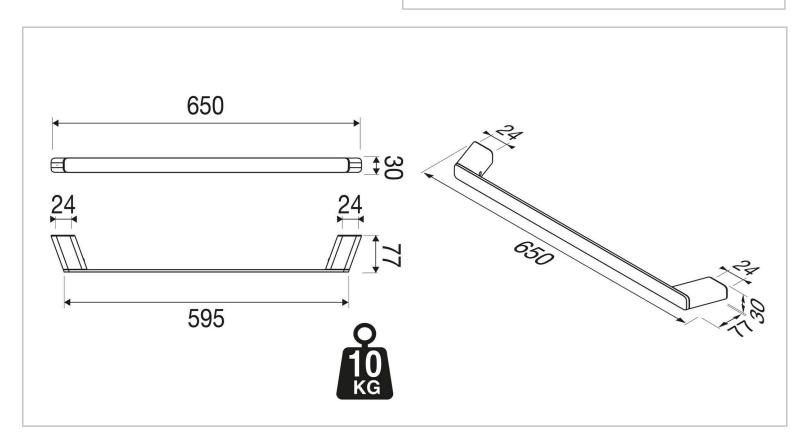

Brand: Geesa, Netherlands

Name: Shift Brushed Gold – Shift Towel rail

60 cm

Item Code:

9907-0760

Designer: Geesa

Color / Finish: Brushed Gold

Dimensions: Overall (LxWxH in cm)

65 x 7.7 x 3 cm

## Product info:

· Finishing: Coating

Material: Brass; Stainless steel

• Mounting type: Screws

• Mounting set included: Yes

Center to center distance (mm): 24

Weight limit (kg): 10

• Perfect for hanging up large towels